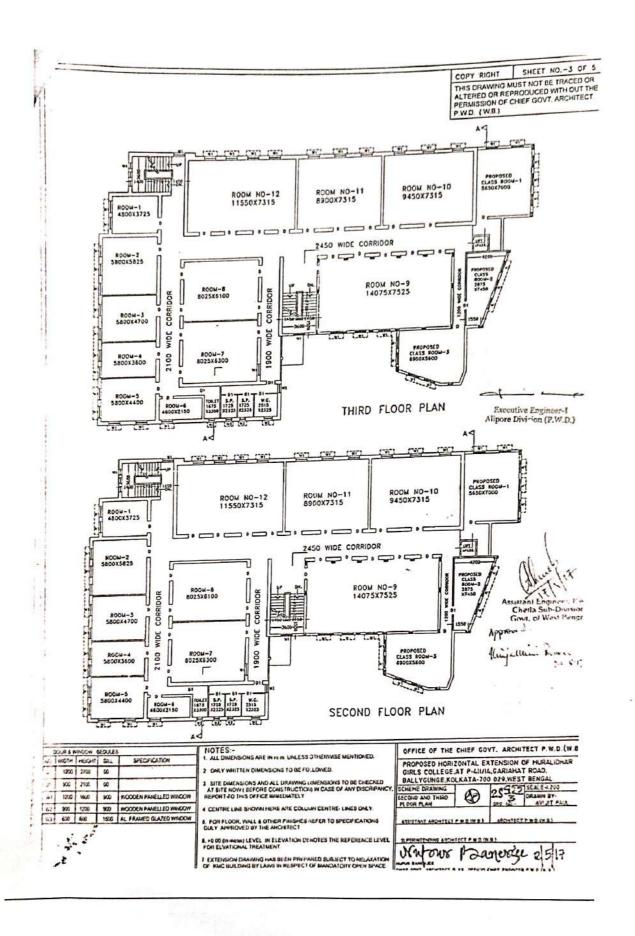

### **ROOM DETAILS**

| FLOOR                 | Total class rooms | Room numbers                                               |
|-----------------------|-------------------|------------------------------------------------------------|
| Ground floor          | -                 | -                                                          |
| 1 <sup>st</sup> floor | 11                | 9,10,11,12, 13,13A,13B, 13C,<br>14A,14B,14C, 26            |
| 2 <sup>nd</sup> floor | 15                | 15,16,17,18,19,20A,<br>20B,21,22,23,23A,24A,24B,24C,<br>27 |
| 3 <sup>rd</sup> floor | 12                | 28,29,30,31,32,33,34,35,36,37,38,39                        |
| 1+ 2+3 floor          | 37                |                                                            |

#### Floor wise other-room list

| FLOOR                 | Room type               | Facilities                                                  | Room no. |
|-----------------------|-------------------------|-------------------------------------------------------------|----------|
| Ground floor          | Principal's room        | AC, ICT, LAN, CCTV<br>MONITOR                               | 2        |
|                       | Staff room (3)          | AC, CCTV, LAN                                               | 3,4      |
|                       | Office Section          | ICT, LAN, CCTV                                              | 1        |
|                       | Accounts<br>Section     | AC, ICT, LAN, CCTV,<br>Photocopier                          | -        |
|                       | Conference<br>Room      | AC, ICT, LAN, Projector                                     | -        |
|                       | Sick Room               | Stretcher, bed, Wheel Chair,<br>First aid, Weighing Machine | -        |
|                       | Library                 | ICT ,LAN, CCTV                                              | 1=0      |
|                       | Library<br>Reading Room | Photocopier                                                 | 25       |
| l <sup>st</sup> floor | Seminar room            | AC, ICT, LAN, CCTV,<br>Projector                            | 26       |
| <sup>th</sup> floor   | Common room             | Indoor game equipment,                                      | -        |
| th floor              | Gym/ Yoga<br>room       | Gym, Yoga Instruments                                       | -        |

### Detail of class-room and seminar halls with facilities

| Sl.  | ROOM NO. | LOCATION              | USED AS                                    | <b>FACILITY</b>                                                               |
|------|----------|-----------------------|--------------------------------------------|-------------------------------------------------------------------------------|
| 1    | 9        | 1 <sup>st</sup> floor | Bengali Class<br>Room                      | LAN (DT, <u>LT</u> )                                                          |
| 2    | 10       | 1 <sup>st</sup> floor | Sanskrit Class<br>Room                     | LAN (DT,LT)                                                                   |
| 3    | 11       | 1 <sup>st</sup> floor | Philosophy Class<br>Room                   | LAN (DT, <u>LT</u> )                                                          |
| 4    | 12       | 1 <sup>st</sup> floor | History Class<br>Room                      | LAN (DT, <u>LT</u> , LCD<br>TV)                                               |
| 5    | 13       | 1 <sup>st</sup> floor | Chemistry Class room                       | LAN ( <u>DT</u> ,LT. DT)                                                      |
| 6    | 13A      | 1 <sup>st</sup> floor | Journalism class<br>room                   | PROJECTOR,<br>LAN, ICT (19DT,1<br>LT WITH OFFICE,<br>ILT, 3 HANDY<br>CAM, TV) |
| 7    | 13B      | 1 <sup>st</sup> floor | TTMV class<br>Room                         | LAN,ICT (DT)                                                                  |
| 8    | 13C      | 1 <sup>st</sup> floor | Class room                                 |                                                                               |
| 9    | 14A      | 1 <sup>st</sup> floor | Class room/<br>auditorium                  | SOUND SYSTEM                                                                  |
| 10   | 14B      | 1 <sup>st</sup> floor | Class room/<br>auditorium/<br>Seminar room | LAN, ICT,<br>PROJECTOR,<br>SOUND SYSTEM                                       |
| 11   | 15       | 2 <sup>nd</sup> floor | Math Class Room                            | LAN, ICT (DT,LT)                                                              |
| 12   | 16       | 2 <sup>nd</sup> floor | English Class<br>Room                      | LAN, ICT (DT,LT,<br>PRINTER)                                                  |
| 13   | 17       | 2 <sup>nd</sup> floor | Economics Class<br>Room                    | LAN, ICT(LT,<br>PROJECTOR,<br>PRINTER)                                        |
| 14   | 18       | 2 <sup>nd</sup> floor | Sociology Class<br>Room                    | LAN, ICT (LT, DT)                                                             |
| 15   | 19       | 2 <sup>nd</sup> floor | Class Room                                 | LAN                                                                           |
| 16   | 20A      | 2 <sup>nd</sup> floor | Zoology class<br>room                      | (LT)                                                                          |
| 17   | 20B      | 2 <sup>nd</sup> floor | Microbiology class                         | (LT)                                                                          |
| 18   | 21       | 2 <sup>nd</sup> floor | FS Class Room                              | LAN, ICT<br>(PROJECTOR,<br>SOUND SYSTEM,<br>LT,DT)                            |
| 19   | 22       | 2 <sup>nd</sup> floor | Class room                                 | LAN,<br>PROJECTOR                                                             |
| 20 . | 23       | 2 <sup>nd</sup> floor | Chemistry class<br>room                    |                                                                               |
| 21   | 23A      | 2 <sup>nd</sup> Floor | Chemistry class room                       |                                                                               |

Kinjallini Dim

| 22 | 24A              | 2 <sup>nd</sup> Floor | Botany class              | LAN, ICT (LT, DT)                                                           |
|----|------------------|-----------------------|---------------------------|-----------------------------------------------------------------------------|
|    |                  |                       | room                      |                                                                             |
| 23 | 24B              | 2 <sup>nd</sup> Floor | Botany class              |                                                                             |
|    |                  |                       | room                      |                                                                             |
| 24 | 24C              | 2 <sup>nd</sup> floor | Botany class              |                                                                             |
|    | Security Process |                       | room                      |                                                                             |
| 25 | 26               |                       | Auditorium/ Smart<br>Room | LAN, PROJECTOR, SMART BOARD, VIRTUAL CLASSROOM SET UP, SOUND SYSTEM, LT, DT |
| 26 | 27               | 2 <sup>nd</sup> floor | Class room                | LAN,<br>PROJECTOR                                                           |
| 07 | 28               | 3 <sup>rd</sup> floor | Class room                | LAN,                                                                        |
| 27 | 28               | 5 1.66.               |                           | PROJECTOR DT)                                                               |
| 20 | 29               | 3 <sup>rd</sup> floor | Education Class           | LAN, ICT (LT, DT)                                                           |
| 28 | 29               |                       | Room                      | TOTAL COMPLETE                                                              |
| 29 | 30               | 3 <sup>rd</sup> floor | Psychology Class<br>room  | LAN, ICT (DT,LT)                                                            |
|    |                  | ord G                 | Geography class           | LAN, ICT, DT,                                                               |
| 30 | 31               | 3 <sup>rd</sup> floor | room                      | PROJECTOR                                                                   |
|    |                  | 3 <sup>rd</sup> floor | Geography class           | LAN                                                                         |
| 31 | 32               | 3 11001               | room                      |                                                                             |
|    |                  | 3 <sup>rd</sup> floor | Class Room                | LAN                                                                         |
| 32 | 33               | 3rd floor             | Statistics Class          | (LT WITH                                                                    |
| 33 | 34               | 314 11001             | Room                      | OFFICE, LT)                                                                 |
|    |                  | 3rd floor             | Political Science         | (LT)                                                                        |
| 34 | 35               | 3rd floor             | Class Room                |                                                                             |
|    |                  | 3rd floor             | Physics class             | (LT)                                                                        |
| 35 | 36               | 314 11001             | room                      |                                                                             |
|    |                  | 3rd floor             | Zoology Class             |                                                                             |
| 36 | 37               | 314 11001             | Room                      |                                                                             |
|    |                  | 2.19                  | TTMV Class room           |                                                                             |
| 37 | 38               | 3rd floor             |                           |                                                                             |
| 38 | 39               | ard a                 | Chemistry class           |                                                                             |
|    | - 718            | 3 <sup>rd</sup> floor | room                      |                                                                             |