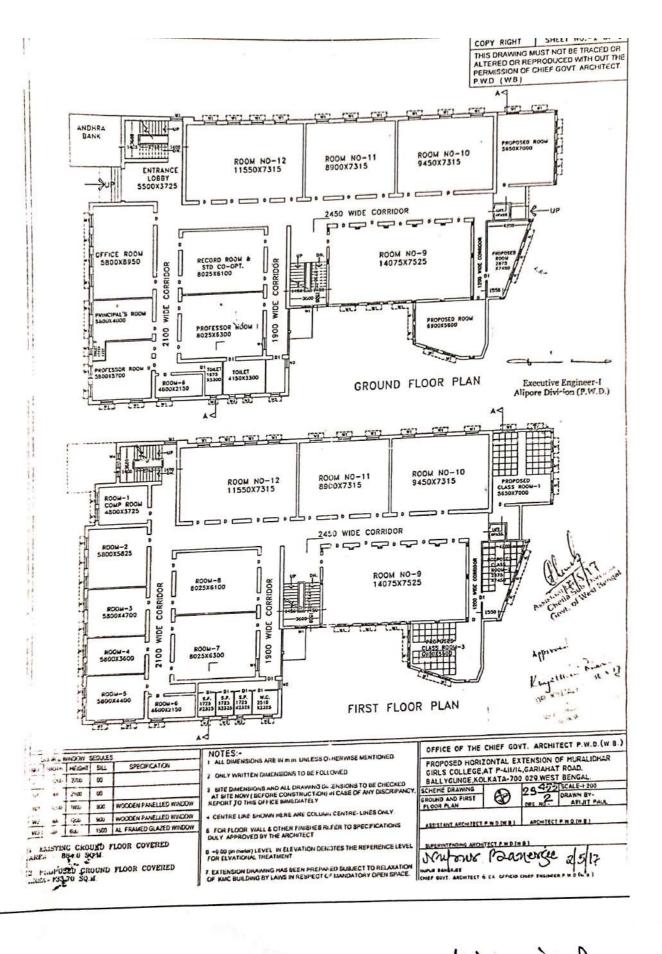

### **ROOM DETAILS**

| FLOOR                 | Total class rooms | Room numbers                                               |
|-----------------------|-------------------|------------------------------------------------------------|
| Ground floor          | -                 | -                                                          |
| 1 <sup>st</sup> floor | 11                | 9,10,11,12, 13,13A,13B, 13C,<br>14A,14B,14C, 26            |
| 2 <sup>nd</sup> floor | 15                | 15,16,17,18,19,20A,<br>20B,21,22,23,23A,24A,24B,24C,<br>27 |
| 3 <sup>rd</sup> floor | 12                | 28,29,30,31,32,33,34,35,36,37,38,39                        |
| 1+ 2+3 floor          | 37                |                                                            |

#### Floor wise other-room list

| FLOOR                 | Room type               | Facilities                                                  | Room no. |
|-----------------------|-------------------------|-------------------------------------------------------------|----------|
| Ground floor          | Principal's room        | AC, ICT, LAN, CCTV<br>MONITOR                               | 2        |
|                       | Staff room (3)          | AC, CCTV, LAN                                               | 3,4      |
|                       | Office Section          | ICT, LAN, CCTV                                              | 1        |
|                       | Accounts<br>Section     | AC, ICT, LAN, CCTV,<br>Photocopier                          | -        |
|                       | Conference<br>Room      | AC, ICT, LAN, Projector                                     | -        |
|                       | Sick Room               | Stretcher, bed, Wheel Chair,<br>First aid, Weighing Machine | -        |
|                       | Library                 | ICT ,LAN, CCTV                                              | 1=0      |
|                       | Library<br>Reading Room | Photocopier                                                 | 25       |
| l <sup>st</sup> floor | Seminar room            | AC, ICT, LAN, CCTV,<br>Projector                            | 26       |
| <sup>th</sup> floor   | Common room             | Indoor game equipment,                                      | -        |
| th floor              | Gym/ Yoga<br>room       | Gym, Yoga Instruments                                       | -        |

### Detail of class-room and seminar halls with facilities

| Sl.  | ROOM NO. | LOCATION              | USED AS                                    | <b>FACILITY</b>                                                               |
|------|----------|-----------------------|--------------------------------------------|-------------------------------------------------------------------------------|
| 1    | 9        | 1 <sup>st</sup> floor | Bengali Class<br>Room                      | LAN (DT, <u>LT</u> )                                                          |
| 2    | 10       | 1 <sup>st</sup> floor | Sanskrit Class<br>Room                     | LAN (DT,LT)                                                                   |
| 3    | 11       | 1 <sup>st</sup> floor | Philosophy Class<br>Room                   | LAN (DT, <u>LT</u> )                                                          |
| 4    | 12       | 1 <sup>st</sup> floor | History Class<br>Room                      | LAN (DT, <u>LT</u> , LCD<br>TV)                                               |
| 5    | 13       | 1 <sup>st</sup> floor | Chemistry Class room                       | LAN ( <u>DT</u> ,LT. DT)                                                      |
| 6    | 13A      | 1 <sup>st</sup> floor | Journalism class<br>room                   | PROJECTOR,<br>LAN, ICT (19DT,1<br>LT WITH OFFICE,<br>ILT, 3 HANDY<br>CAM, TV) |
| 7    | 13B      | 1 <sup>st</sup> floor | TTMV class<br>Room                         | LAN,ICT (DT)                                                                  |
| 8    | 13C      | 1 <sup>st</sup> floor | Class room                                 |                                                                               |
| 9    | 14A      | 1 <sup>st</sup> floor | Class room/<br>auditorium                  | SOUND SYSTEM                                                                  |
| 10   | 14B      | 1 <sup>st</sup> floor | Class room/<br>auditorium/<br>Seminar room | LAN, ICT,<br>PROJECTOR,<br>SOUND SYSTEM                                       |
| 11   | 15       | 2 <sup>nd</sup> floor | Math Class Room                            | LAN, ICT (DT,LT)                                                              |
| 12   | 16       | 2 <sup>nd</sup> floor | English Class<br>Room                      | LAN, ICT (DT,LT,<br>PRINTER)                                                  |
| 13   | 17       | 2 <sup>nd</sup> floor | Economics Class<br>Room                    | LAN, ICT(LT,<br>PROJECTOR,<br>PRINTER)                                        |
| 14   | 18       | 2 <sup>nd</sup> floor | Sociology Class<br>Room                    | LAN, ICT (LT, DT)                                                             |
| 15   | 19       | 2 <sup>nd</sup> floor | Class Room                                 | LAN                                                                           |
| 16   | 20A      | 2 <sup>nd</sup> floor | Zoology class<br>room                      | (LT)                                                                          |
| 17   | 20B      | 2 <sup>nd</sup> floor | Microbiology class                         | (LT)                                                                          |
| 18   | 21       | 2 <sup>nd</sup> floor | FS Class Room                              | LAN, ICT<br>(PROJECTOR,<br>SOUND SYSTEM,<br>LT,DT)                            |
| 19   | 22       | 2 <sup>nd</sup> floor | Class room                                 | LAN,<br>PROJECTOR                                                             |
| 20 . | 23       | 2 <sup>nd</sup> floor | Chemistry class<br>room                    |                                                                               |
| 21   | 23A      | 2 <sup>nd</sup> Floor | Chemistry class room                       |                                                                               |

Kinjallini Dim

| 22 | 24A              | 2 <sup>nd</sup> Floor | Botany class              | LAN, ICT (LT, DT)                                                           |
|----|------------------|-----------------------|---------------------------|-----------------------------------------------------------------------------|
|    |                  |                       | room                      |                                                                             |
| 23 | 24B              | 2 <sup>nd</sup> Floor | Botany class              |                                                                             |
|    |                  |                       | room                      |                                                                             |
| 24 | 24C              | 2 <sup>nd</sup> floor | Botany class              |                                                                             |
|    | Security Process |                       | room                      |                                                                             |
| 25 | 26               |                       | Auditorium/ Smart<br>Room | LAN, PROJECTOR, SMART BOARD, VIRTUAL CLASSROOM SET UP, SOUND SYSTEM, LT, DT |
| 26 | 27               | 2 <sup>nd</sup> floor | Class room                | LAN,<br>PROJECTOR                                                           |
| 07 | 28               | 3 <sup>rd</sup> floor | Class room                | LAN,                                                                        |
| 27 | 28               | 5 1.66.               |                           | PROJECTOR DT)                                                               |
| 20 | 29               | 3 <sup>rd</sup> floor | Education Class           | LAN, ICT (LT, DT)                                                           |
| 28 | 29               |                       | Room                      | TOTAL COMPLETE                                                              |
| 29 | 30               | 3 <sup>rd</sup> floor | Psychology Class<br>room  | LAN, ICT (DT,LT)                                                            |
|    |                  | ord G                 | Geography class           | LAN, ICT, DT,                                                               |
| 30 | 31               | 3 <sup>rd</sup> floor | room                      | PROJECTOR                                                                   |
|    |                  | 3 <sup>rd</sup> floor | Geography class           | LAN                                                                         |
| 31 | 32               | 3 11001               | room                      |                                                                             |
|    |                  | 3 <sup>rd</sup> floor | Class Room                | LAN                                                                         |
| 32 | 33               | 3rd floor             | Statistics Class          | (LT WITH                                                                    |
| 33 | 34               | 314 11001             | Room                      | OFFICE, LT)                                                                 |
|    |                  | 3rd floor             | Political Science         | (LT)                                                                        |
| 34 | 35               | 3rd floor             | Class Room                |                                                                             |
|    |                  | 3rd floor             | Physics class             | (LT)                                                                        |
| 35 | 36               | 314 11001             | room                      |                                                                             |
|    |                  | 3rd floor             | Zoology Class             |                                                                             |
| 36 | 37               | 314 11001             | Room                      |                                                                             |
|    |                  | 2.19                  | TTMV Class room           |                                                                             |
| 37 | 38               | 3rd floor             |                           |                                                                             |
| 38 | 39               | ard a                 | Chemistry class           |                                                                             |
|    | - 718            | 3 <sup>rd</sup> floor | room                      |                                                                             |